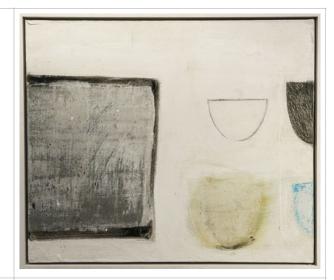

Turmoil with white cross, 2022 Mixed media on board 61 x 122cm £12500

Untitled Mixed media on board 19 x 14cm £2500

Untitled, 2022 Mixed media on board 46 x 61cm £4500

Grey Square with Cups, 2010 Mixed media on board 51.5 x 61cm £6000