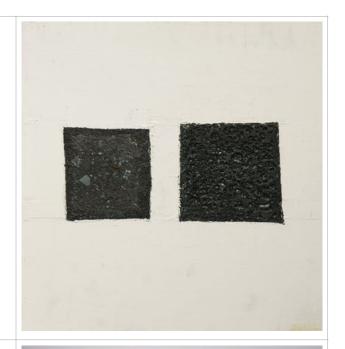

Blues, Blacks, Whites, 1963 revisited, 2019 Mixed media on board 43 x 40.5cm £4500

Two Black Squares, 2018 – 2022 Oil and mixed media 30 x 30cm £2500

Untitled I, 2022 Mixed media on board 98.5 x 70.5cm £12500